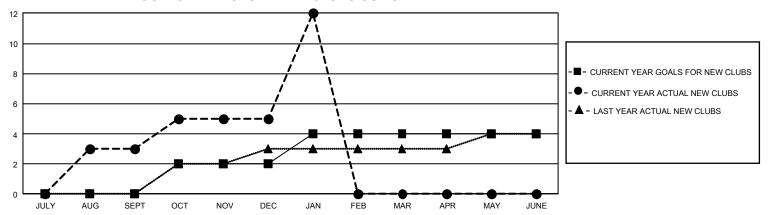

## GMT Constitutional Area 6 - S, Group B

REPORT DOES NOT INCLUDE CLUBS IN UNDISTRICTED AREAS.

| Clubs                 |               |           |               | Members               |                           |                         |                                                    |
|-----------------------|---------------|-----------|---------------|-----------------------|---------------------------|-------------------------|----------------------------------------------------|
| RESULTS FOR 2023-2024 |               |           |               | RESULTS FOR 2023-2024 |                           |                         |                                                    |
| QUARTER               | NEW CLUB GOAL | NEW CLUBS | DROPPED CLUBS | QUARTER M             | IEMBER GROWTH NET<br>GOAL | MEMBER GROWTH<br>ACTUAL | DROPPED MEMBERS<br>ACTUAL (including<br>transfers) |
| JULY/AUG/SEPT         | 0             | 3         | 13            | JULY/AUG/SEP          | T 30                      | 406                     | 458                                                |
| OCT/NOV/DEC           | 6             | 2         | 26            | OCT/NOV/DEC           | 60                        | 424                     | 715                                                |
| JAN/FEB/MAR           | 6             | 7         | 2             | JAN/FEB/MAR           | 35                        | 409                     | 120                                                |
| APR/MAY/JUNE          | 0             | 0         | 0             | APR/MAY/JUNE          | 15                        | 0                       | 0                                                  |

## GOALS AND ACTUAL NEW CLUBS CUMULATIVE