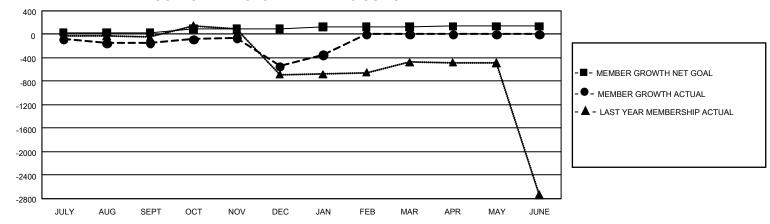

## GMT Constitutional Area 6 - S, Group B

REPORT DOES NOT INCLUDE CLUBS IN UNDISTRICTED AREAS.

| Clubs                 |               |           |               | Members               |                           |                         |                                                    |
|-----------------------|---------------|-----------|---------------|-----------------------|---------------------------|-------------------------|----------------------------------------------------|
| RESULTS FOR 2023-2024 |               |           |               | RESULTS FOR 2023-2024 |                           |                         |                                                    |
| QUARTER               | NEW CLUB GOAL | NEW CLUBS | DROPPED CLUBS | QUARTER M             | IEMBER GROWTH NET<br>GOAL | MEMBER GROWTH<br>ACTUAL | DROPPED MEMBERS<br>ACTUAL (including<br>transfers) |
| JULY/AUG/SEPT         | 0             | 3         | 13            | JULY/AUG/SEP          | T 30                      | 406                     | 458                                                |
| OCT/NOV/DEC           | 6             | 2         | 26            | OCT/NOV/DEC           | 60                        | 424                     | 715                                                |
| JAN/FEB/MAR           | 6             | 7         | 2             | JAN/FEB/MAR           | 35                        | 409                     | 120                                                |
| APR/MAY/JUNE          | 0             | 0         | 0             | APR/MAY/JUNE          | 15                        | 0                       | 0                                                  |

## GOALS AND ACTUAL MEMBERS CUMULATIVE

| DROPPED CLUBS: 41 |       | 173 CLUBS OF 469 ADDED 1<br>OR MORE NEW MEMBERS | GENDER DISTRIBUTION                  |                |  |
|-------------------|-------|-------------------------------------------------|--------------------------------------|----------------|--|
|                   |       |                                                 | MALE                                 | 5,753 (69.62%) |  |
|                   |       |                                                 | FEMALE                               | 2,510 (30.38%) |  |
| DROPPED MEMBERS   |       |                                                 | NON BINARY                           | 0 (0.00%)      |  |
| DECEASED          | 16    |                                                 | PREFER NOT TO ANSWER                 | 0 (0.00%)      |  |
| CLUB CANCELLED    | 450   |                                                 | TOTAL FAMILY UNIT MEMBERS 6,12       |                |  |
| OTHER             | 827   | CLICK HERE FOR                                  |                                      |                |  |
| TOTAL             | 1,293 | CUMULATIVE MEMBERSHIP  DATA                     | FAMILY MEMBERS PAYING HALF DUES 4,57 |                |  |